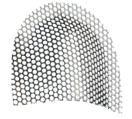

## **Reinforcement Mesh**

**Description:** The brittle nature of acrylic denture base material makes the dentures vulnerable for breakages and midline fracture. MAARC reinforcement mesh golden colored or plain Stainless Steel, are made using 316 grade stainless steel. The thickness of the reinforcement mesh is less than 0.25mm, the close perforations in the mesh aid in acrylic homogeneity and easy adaptability. Making the denture virtually unbreakable when the reinforcement mesh is sandwiched between layers of acrylic, during processing the dentures.

## **Properties & Advantages:**

- Reinforcement Mesh is made from 316 grade stainless steel plated with gold or plain polished.
- These Mesh are very much flexible and can easily adapt any shape.
- It is 0.25 mm thin so can be easily layered between acrylic.
- It gives denture desirable strength.