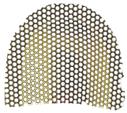

## **Reinforcement Mesh**

**Description:** The brittle nature of acrylic denture base material makes the dentures vulnerable for breakages and midline fracture. MAARC reinforcement mesh golden colored or plain Stainless Steel, are made using 316 grade stainless steel. The thickness of the reinforcement mesh is less than 0.25mm, the close perforations in the mesh aid in acrylic homogeneity and easy adaptability. Making the denture virtually unbreakable when the reinforcement mesh is sandwiched between layers of acrylic, during processing the dentures.

## **Properties & Advantages:**

- Reinforcement Mesh is made from 316 grade stainless steel plated with gold or plain polished.
- These Mesh are very much flexible and can easily adapt any shape.
- It is 0.25 mm thin so can be easily layered between acrylic.
- It gives denture desirable strength.