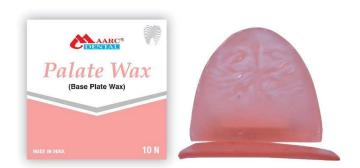

## **Palate Wax**

Known as: Base Plate Wax

**Description:** Pre-formed wax plates specially designed for use in dental prostheses fabrication. Helps achieve proper thickness and accurate anatomical details for precise finishing.

| Packing | Product Code |
|---------|--------------|
| 10 N    | 2209/010     |