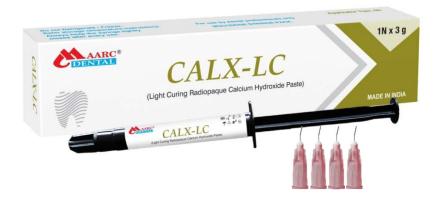

## Calx-LC

Known as: Light Curing Radiopaque Calcium Hydroxide Paste

**Description:** Calx-LC is a light cure, fluoride-releasing, radiopaque cavity liner and base material specially formulated for use with composites and conventional restorative materials. It chemically bonds to adhesive primers, composites and other resin-based materials, and it micromechanically bonds to dentin.

| Packing                    | Product Code |
|----------------------------|--------------|
| 3g Syr + 4 Applicator Tips | 9106/003     |